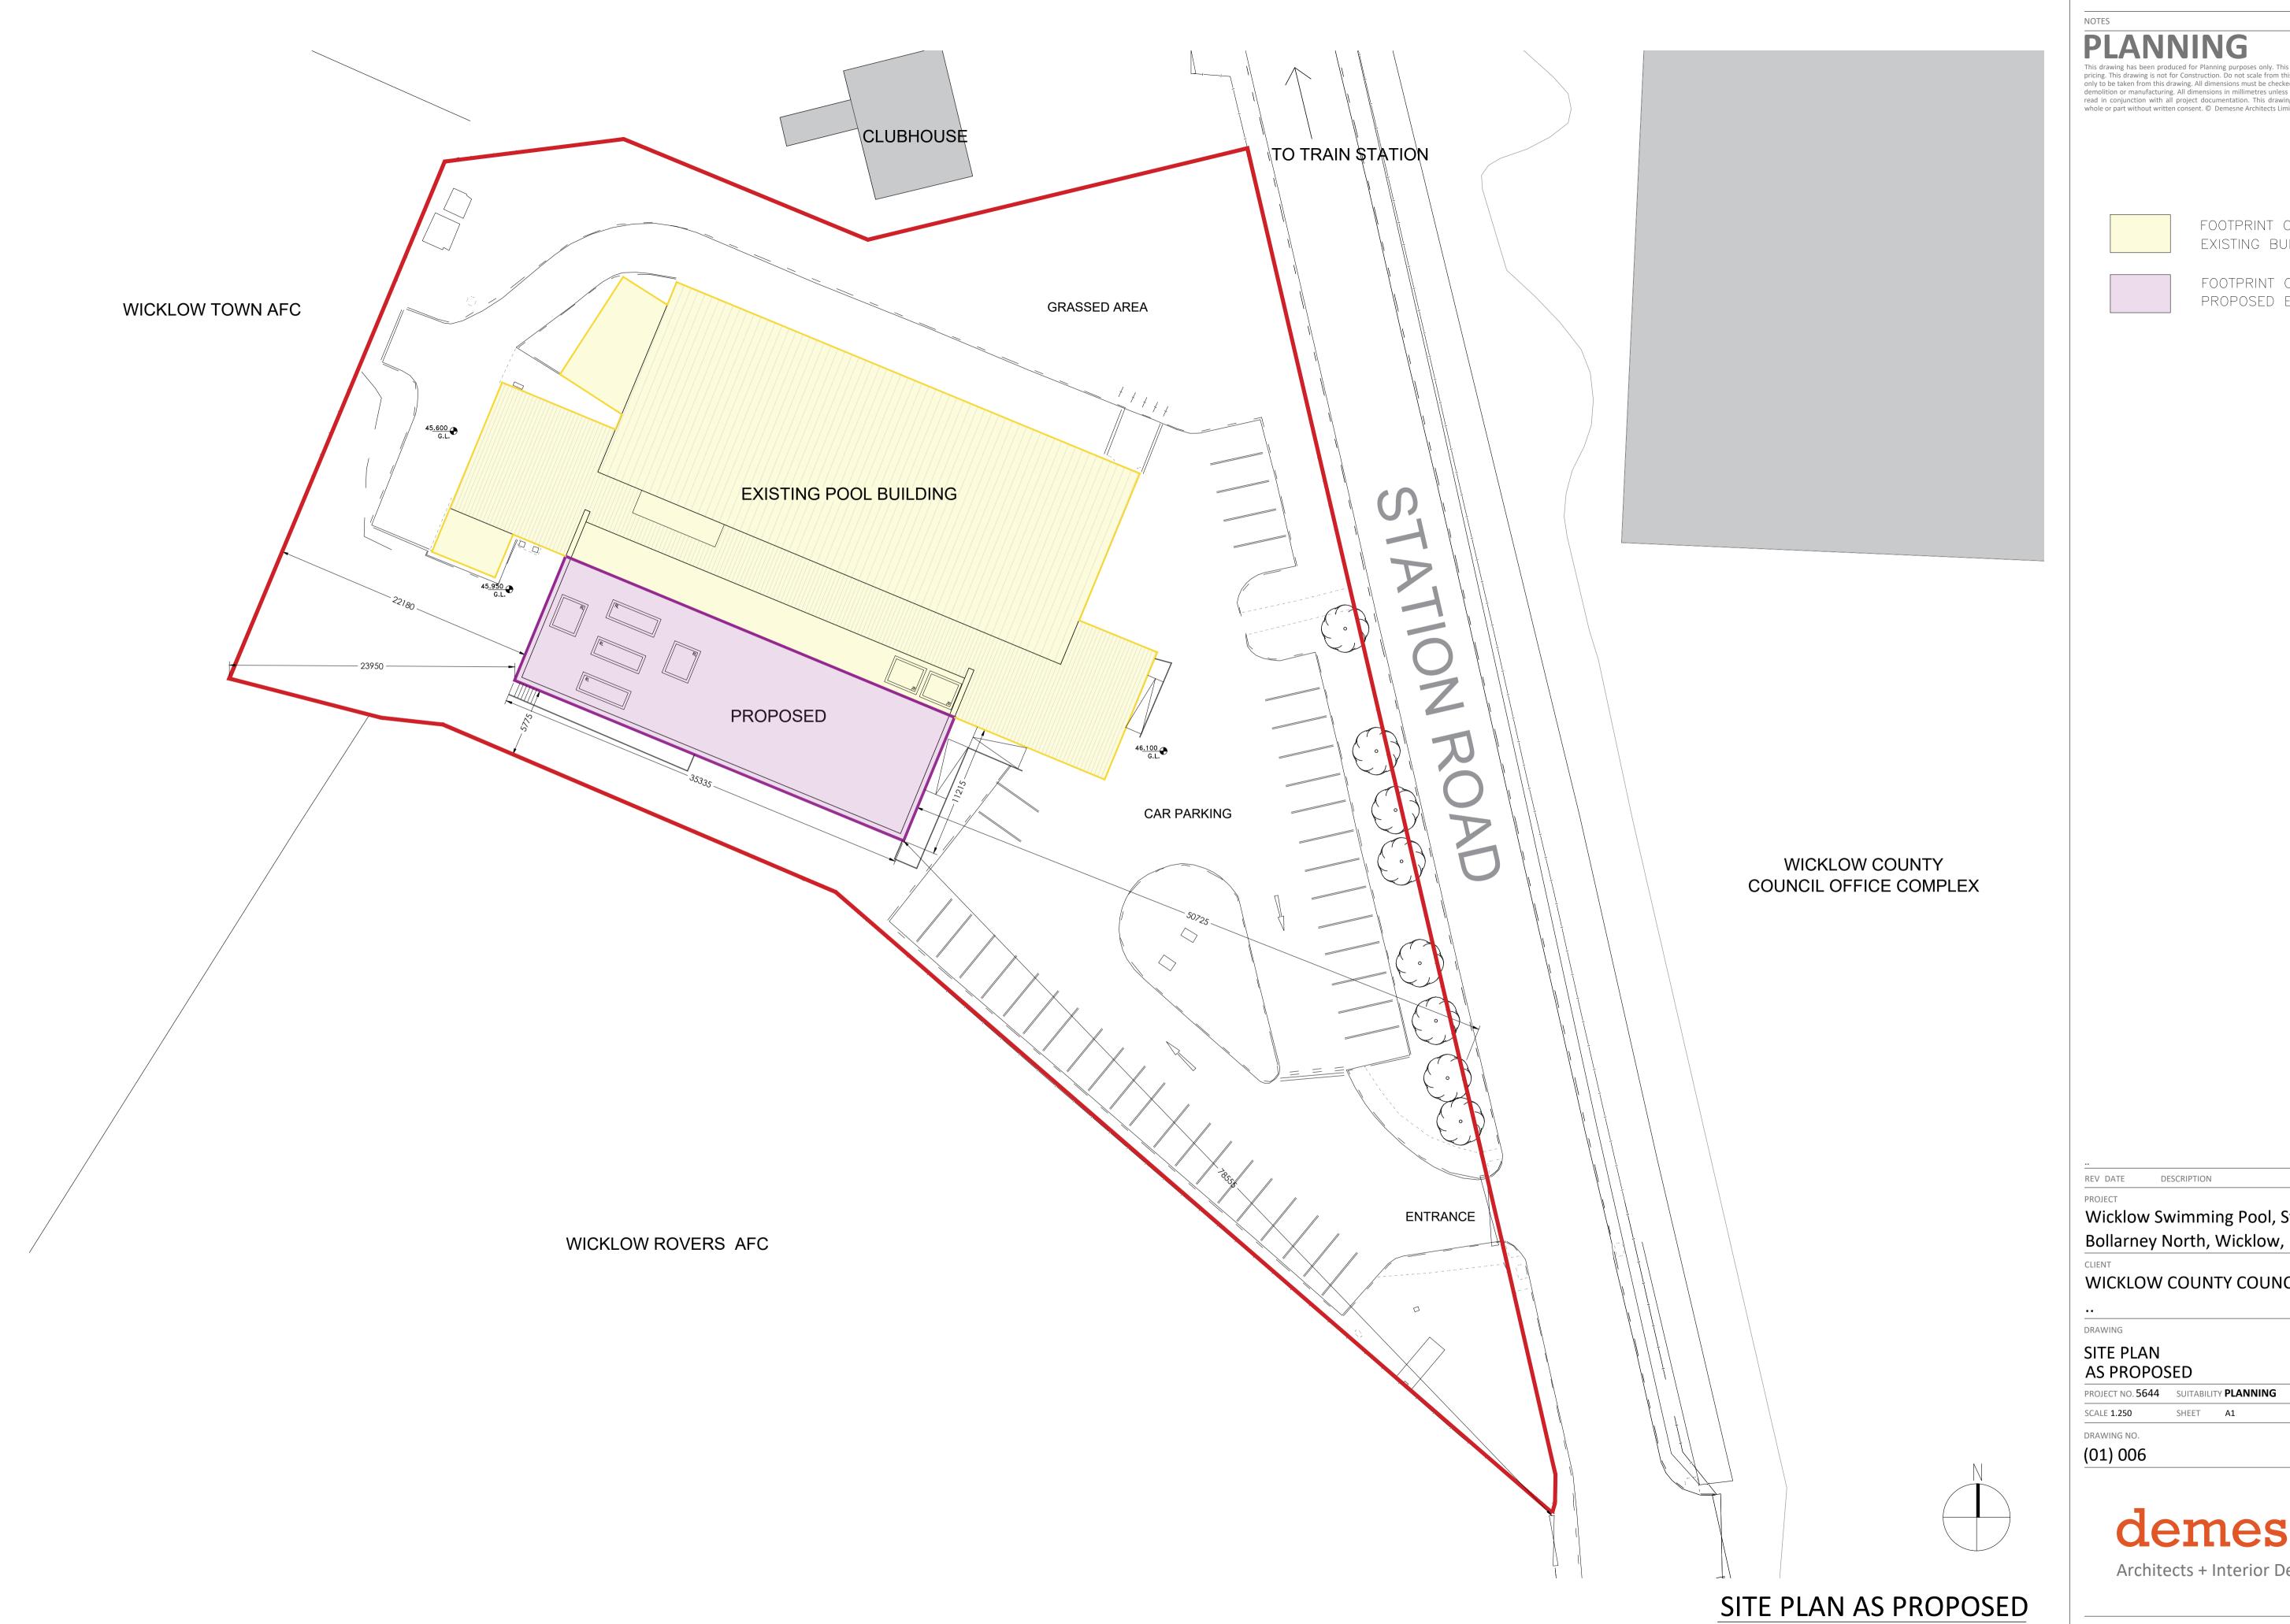

This drawing has been produced for Planning purposes only. This drawing is not to be used for pricing. This drawing is not for Construction. Do not scale from this drawing. Figured dimensions only to be taken from this drawing. All dimensions must be checked on site prior to construction, demolition or manufacturing. All dimensions in millimetres unless otherwise stated. Drawings to read in conjunction with all project documentation. This drawing must not be reproduced in whole or part without written consent. © Demesne Architects Limited. All Rights Reserved.

FOOTPRINT OF EXISTING BUILDING

FOOTPRINT OF PROPOSED EXTENSION

REV DATE DESCRIPTION

Wicklow Swimming Pool, Station Road,

WICKLOW COUNTY COUNCIL

SITE PLAN AS PROPOSED

PROJECT NO. 5644 SUITABILITY PLANNING STATUS PART 8 SCALE **1.250** DATE 29.01.2024

DRAWING NO.

(01) 006

DRAWN BY LBD

CHECKED BY SS

APPROVED BY

demesne

Architects + Interior Designers

Demesne Architects + Interior Designers Desmond House, Main Street Maynooth, Co. Kildare, W23 Y8X6